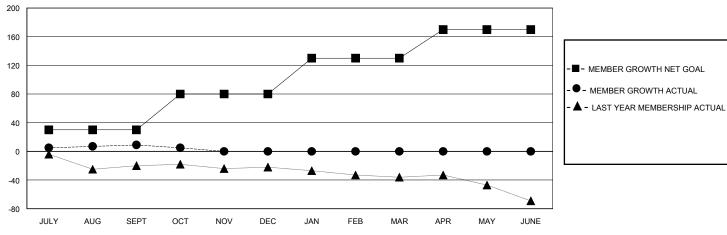

## District 2 A1

GMT: LOCATION TEXAS GMT CA

| Clubs         |               |             |               | Members               |                       |                         |                                                    |  |
|---------------|---------------|-------------|---------------|-----------------------|-----------------------|-------------------------|----------------------------------------------------|--|
|               | RESULTS FOR   | R 2024-2025 |               | RESULTS FOR 2024-2025 |                       |                         |                                                    |  |
| QUARTER       | NEW CLUB GOAL | NEW CLUBS   | DROPPED CLUBS | QUARTER MEMB          | ER GROWTH NET<br>GOAL | MEMBER GROWTH<br>ACTUAL | DROPPED<br>MEMBERS ACTUAL<br>(including transfers) |  |
| JULY/AUG/SEPT | 0             | 0           | 0             | JULY/AUG/SEPT         | 30                    | 26                      | 12                                                 |  |
| OCT/NOV/DEC   | 0             | 0           | 0             | OCT/NOV/DEC           | 50                    | 5                       | 9                                                  |  |
| JAN/FEB/MAR   | 1             | 0           | 0             | JAN/FEB/MAR           | 50                    | 0                       | 0                                                  |  |
| APR/MAY/JUNE  | 1             | 0           | 0             | APR/MAY/JUNE          | 40                    | 0                       | 0                                                  |  |

## GOALS AND ACTUAL MEMBERS CUMULATIVE

| DROPPED CLUBS: 0 |    | 12 CLUBS OF 38 ADDED 1 OR MORE<br>NEW MEMBERS | GENDER DISTRIBUTION             |              |   |
|------------------|----|-----------------------------------------------|---------------------------------|--------------|---|
|                  |    | NEW MEMBERO                                   | MALE                            | 612 (64.42%) |   |
|                  |    |                                               | FEMALE                          | 338 (35.58%) |   |
| DROPPED MEMBERS  |    |                                               |                                 |              |   |
| DECEASED         | 1  | CLICK HERE FOR CUMULATIVE                     | TOTAL FAMILY UNIT MEMBERS       |              | 0 |
| CLUB CANCELLED 0 |    | MEMBERSHIP DATA                               |                                 |              | 0 |
| OTHER            | 20 |                                               | FAMILY MEMBERS PAYING HALF DUES |              | U |
| TOTAL            | 21 |                                               | 3323                            |              |   |