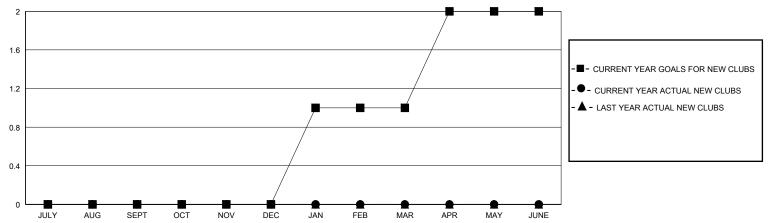

## District 2 A1

GMT: LOCATION TEXAS GMT CA

| Clubs         |               |             |               | Members               |                       |                         |                                                    |  |
|---------------|---------------|-------------|---------------|-----------------------|-----------------------|-------------------------|----------------------------------------------------|--|
|               | RESULTS FOR   | R 2024-2025 |               | RESULTS FOR 2024-2025 |                       |                         |                                                    |  |
| QUARTER       | NEW CLUB GOAL | NEW CLUBS   | DROPPED CLUBS | QUARTER MEMB          | ER GROWTH NET<br>GOAL | MEMBER GROWTH<br>ACTUAL | DROPPED<br>MEMBERS ACTUAL<br>(including transfers) |  |
| JULY/AUG/SEPT | 0             | 0           | 0             | JULY/AUG/SEPT         | 30                    | 26                      | 12                                                 |  |
| OCT/NOV/DEC   | 0             | 0           | 0             | OCT/NOV/DEC           | 50                    | 5                       | 9                                                  |  |
| JAN/FEB/MAR   | 1             | 0           | 0             | JAN/FEB/MAR           | 50                    | 0                       | 0                                                  |  |
| APR/MAY/JUNE  | 1             | 0           | 0             | APR/MAY/JUNE          | 40                    | 0                       | 0                                                  |  |

## GOALS AND ACTUAL NEW CLUBS CUMULATIVE